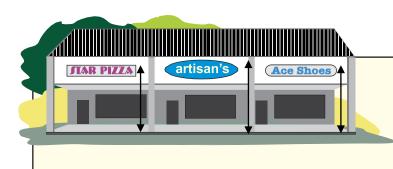

## Sign Height for Wall Signs

For wall signs, the height shall be measured from the base of the building below the sign to the top of the sign face.

Pump island canopy signs are considered wall signs. For wall signs, the height shall be measured from the base of the building below the sign to the top of the sign face.