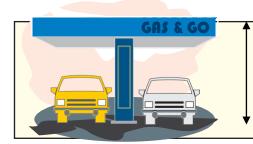

## Sign Height for Wall Signs

For wall signs, the height shall be measured from the base of the building below the sign to the top of the sign face.

Pump island canopy signs are considered wall signs. For wall signs, the height shall be measured from the base of the building below the sign to the top of the sign face.