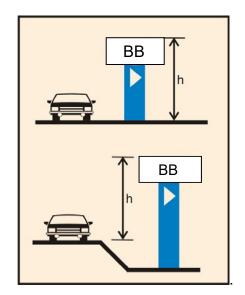

## Sign Height for Billboard Signs

For billboard signs, the height shall be measured from the elevation of the centerline of the adjacent road to the top of the sign.