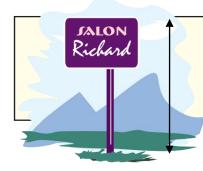

## Sign Height for Pylon and Ground Signs

For pylon and ground signs, the height shall be measured from the ground level at the base of the sign to the top edge of the sign.