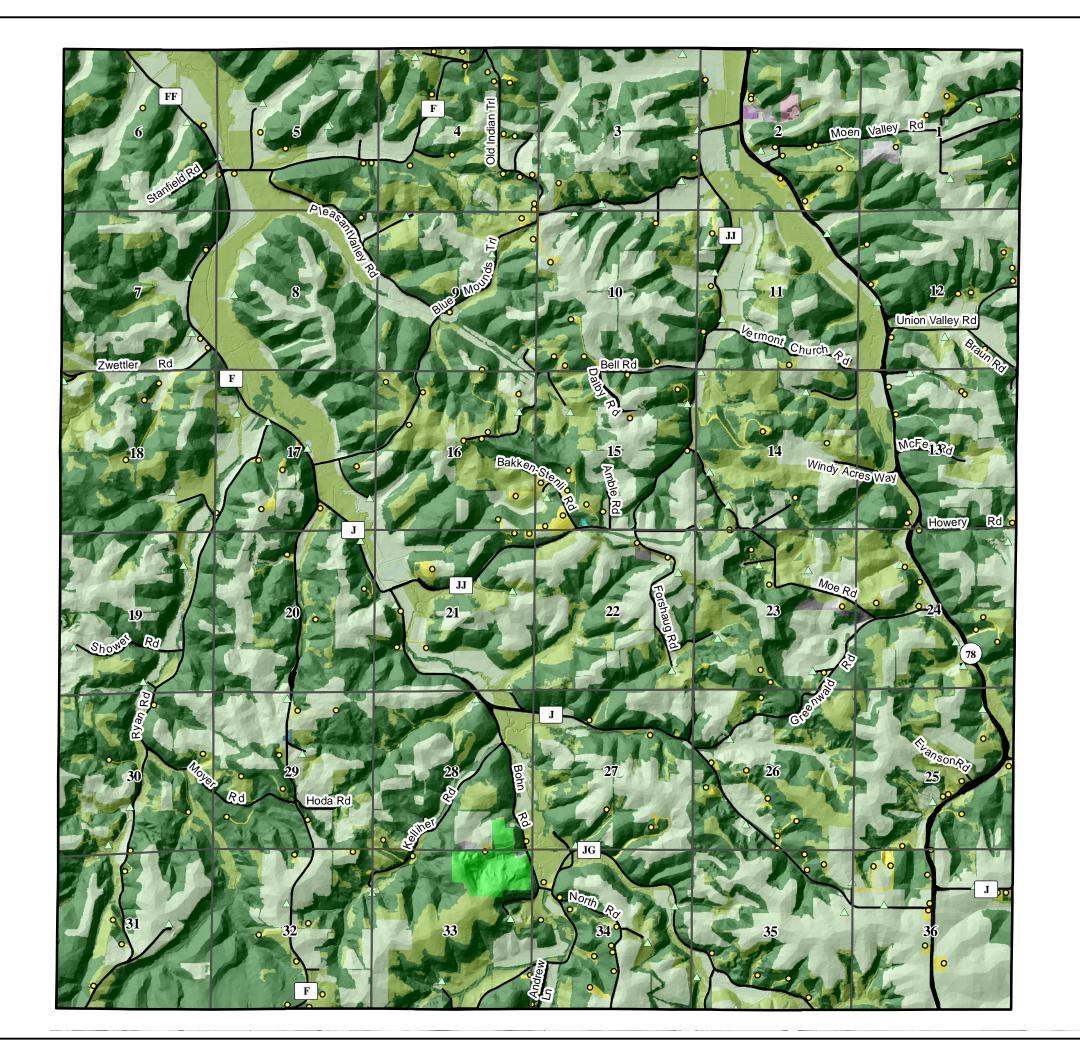

## Town of Vermont

2005 Land Use

0 0.25 0.5 1 1.5 2 Miles

Source Info: Land Use: 2007, (CARPC) This map was prepared through the Dane County Department of Planning and Development in conjuction with the Dane County Land & Water Resources Department, Dane County Land Information Office and the Dane County Community Analysis & Planning Division.