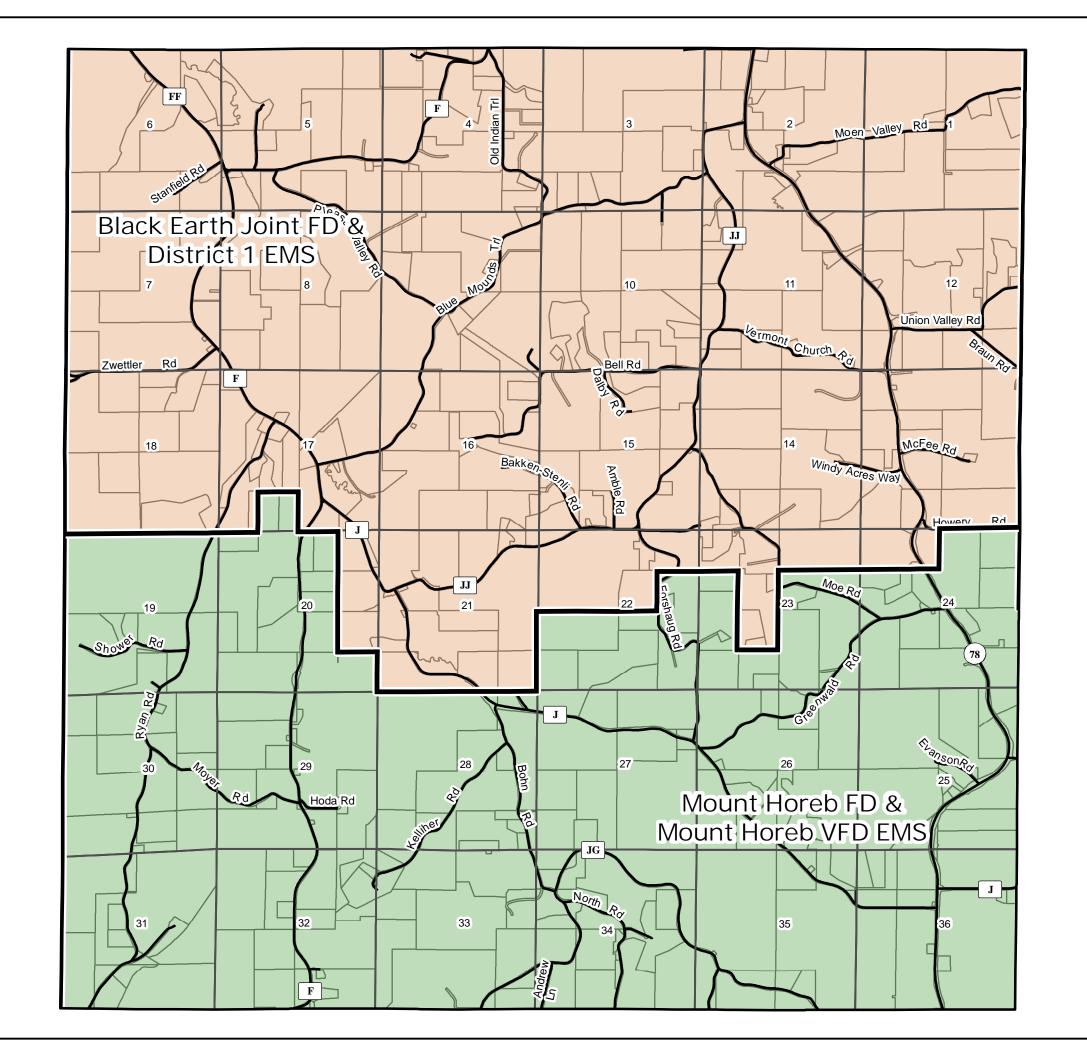

## Town of Vermont

EMS, Fire District and Sheriff Precinct

The entire Town of Vermont is within the W2 (Whiskey 2) Sheriff Precinct.

The Black Earth Joint Fire Department is located at 711 Blue Mounds ST
Black Earth, WI 53515

The Mount Horeb Fire Department is located at 120 S First ST
Mount Horeb, WI 53572

District One EMS Station is located at 316 W. Commercial St Mazomanie, WI 53560

Oct., 2008

Source Info: EMS Districts: 2007, (DCLIO) Fire Districts: 2007, (DCLIO) Sheriff Districts: 2007, (DCLIO) This map was prepared through the Dane County Department of Planning and Development in conjuction with the Dane County Land & Water Resources Department, Dane County Land Information Office and the Dane County Community Analysis & Planning Division.