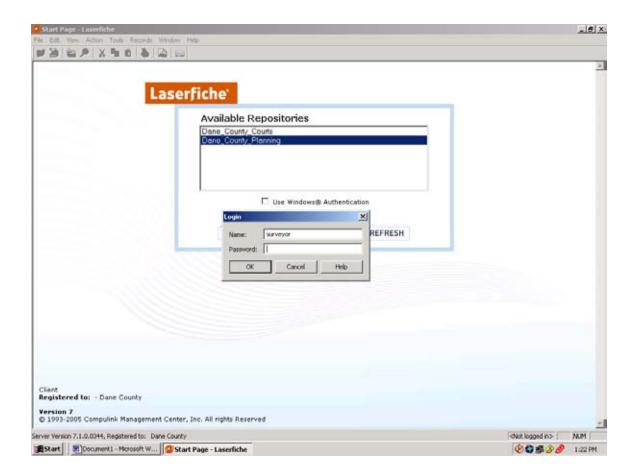

## SURVEYOR TERMINAL COMPUTER START UP SCREEN The orange hurricane looking symbol (Laserfiche Client 7.1) is the Dane County Survey Records database software. Double click to run program.

Be sure the "Dane County Planning" repository is selected and click the open icon. This will open the login and password.

| Start Page - Laserfiche                             |                                                                      | X                                       |
|-----------------------------------------------------|----------------------------------------------------------------------|-----------------------------------------|
| le Edit View Action Tools Records Window            |                                                                      |                                         |
| Lase                                                | erfiche <sup>.</sup>                                                 | 2                                       |
|                                                     | Available Repositories<br>Dane_County_Courts<br>Dane_County_Planning |                                         |
|                                                     | Use Windows@ Authentication                                          |                                         |
|                                                     | OPEN ATTACH 🐼 REFRESH                                                |                                         |
|                                                     |                                                                      |                                         |
|                                                     |                                                                      |                                         |
| Client<br>Registered to: - Dane County              |                                                                      |                                         |
| Version 7<br>© 1993-2005 Compulink Management Centr | tr, Inc. All rights Reserved                                         |                                         |
| intries                                             |                                                                      | <not in="" logged=""> NUM</not>         |
| 🛢 Start 🔢 🗃 Document I - Microsoft W 🔯 St           | art Page - Laserfiche                                                | (2) (2) (2) (2) (2) (2) (2) (2) (2) (2) |

The login name for general use is "surveyor" and no password is associated with it. Select OK

The magnifying glass button will prompt the search fields screen.

The fields shown on the left of the screen are the fields you will populate to perform your search. You will need to leave the "Template" field set to Planning Records. It is typically best to leave the Document Type, Survey Type, and Municipality fields unpopulated. Fields you will typically be searching by are Number, Name, or a combination of Township Number, Range, Section and Quarter Section.