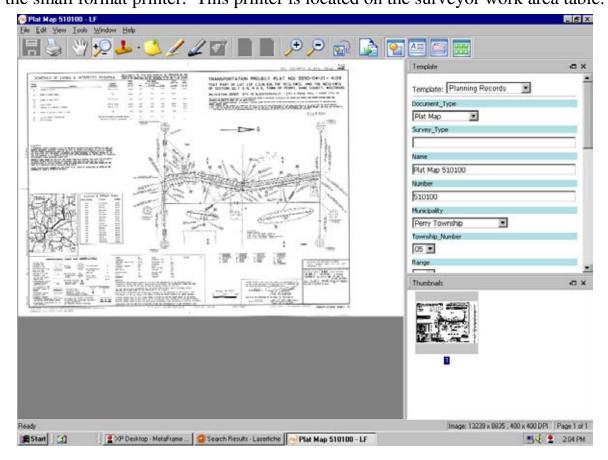

Subdivision plats and Certified Survey Maps can be quickly retrieved by entering the appropriate number in the Number field. If entering only the number, it will need to be an exact match. This particular plat has five records because it is in five sections. Due to the software specifications a separate record is entered for each section. This allows for a record to be returned if searching by only one section.