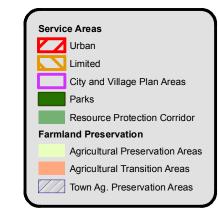

## A OREGON ! What you're looking at ... \*See plan text for details on the map categories. Map revised: Sept. 2014 For more information on individual features: Growth factors in Dane County: 1. http://www.countyofdane.com/PLANDEV/planning/farm\_preservation.aspx 1. Farmland Preservation Plan See the County Board adopted local plans for details

BLACK EART

2. Service Areas

4. Overlapping Plans

3. Env. and Resource Protection Corridors

CROSS PLAINS

Р

www.daneplan.org